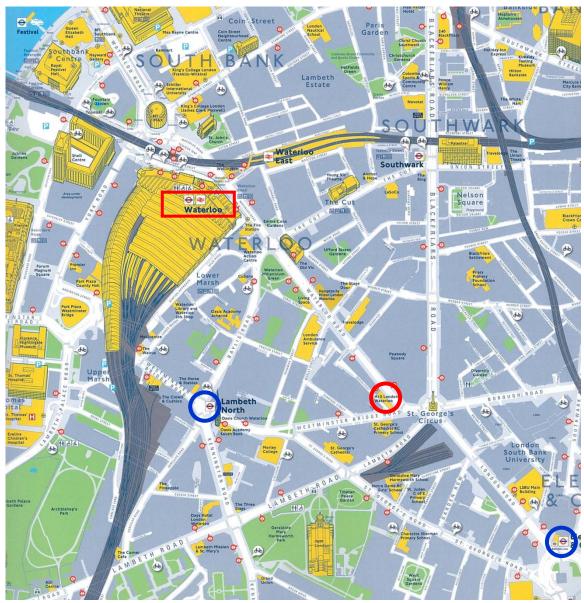

## TRAINING CENTRE MAP London Waterloo

Elephant & Castle Underground

| O Address:                     | H10 Hotel<br>284 - 302 Waterloo Road<br>London SE1 8RQ                                                               |
|--------------------------------|----------------------------------------------------------------------------------------------------------------------|
| □ Nearest Overland Station:    | Waterloo & Waterloo East                                                                                             |
| O Nearest Underground Station: | Waterloo (Northern, Bakerloo, Jubilee, Waterloo & City Lines)<br>Elephant & Castle (Northern, Bakerloo & Thameslink) |